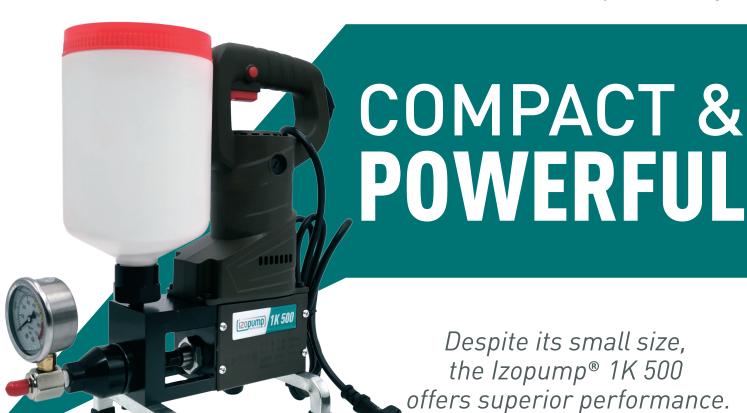

## 1K 500

Single Component Electric Pneumatic Injection Pump

## PRODUCT DESCRIPTION

Designed especially for easy and fast injection of single component polyurethane and epoxy synthetic resin to the concrete structures. Despite being very compact and powerful, it develops pressure gradually pumping 600 ml per minute, is extremely light weight and easy to carry along even in basement or confined areas.