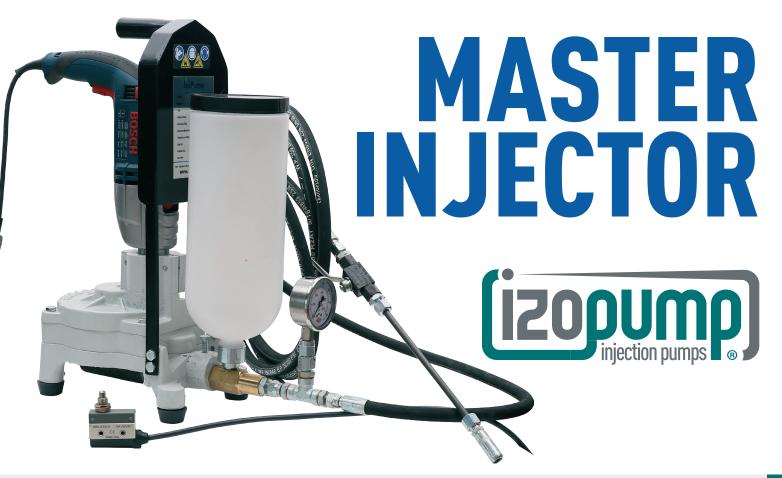

## **PRODUCT DESCRIPTION**

Designed especially for easy and fast injection of single component polyurethane and epoxy synthetic resin to the concrete structures. Despite being very compact and powerful, it develops pressure gradually pumping 850 ml per minute, is extremely light weight and easy to carry along even in basement or confined areas.

In addition to the suction hose and 3,5 LT reservoir tanks being detachable, making it easy to maintain and cleaning conveniently.

Above values may vary depending on operating conditions.