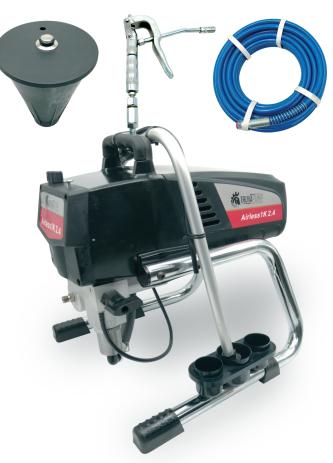

## Airless 1K 2.4

Single Component Electric Pneumatic Injection Pump

## **PRODUCT DESCRIPTION:**

This is the professional machine for single component polyurethane and epoxy synthetic resin injection into the concrete structures. The pressure which is created can pumping 2400 ml per minute (2.4 litre/ minute), in this industrial robust, yet light weight and easy design simple for operate and maintain, and long product life.

Along with the suction hose and 5 LT reservoir tanks, both detachable along easy maintenance and cleaning.

| TEKNİK ÖZELLİKLER                |                             |
|----------------------------------|-----------------------------|
| Voltage:                         | 220-240 V , 50/60 Hz , 5,5A |
| Power Cord:                      | 3 X 1,5 mm <sup>2</sup>     |
| Usage capacity:                  | 1035 Watt                   |
| Maximum Application Pressure:    | 221 Bar (22,1MPa)           |
| Water Flow Volume at 12 MPa:     | 2,4 lt./dk.                 |
| Maximum Tip Size:                | 0,024 inch - 0,61 mm        |
| Maximum Viscosity:               | 20.000 mPa*s                |
| Weight:                          | 17.7 Kg                     |
| High Pressure Hose:              | DN 6mm, 15 m                |
| Dimensions (Dept x Widt x Heig): | 436mm X 369mm X 416mm       |
| Max. Pressure/ Sound Level:      | 80 dB (A)                   |