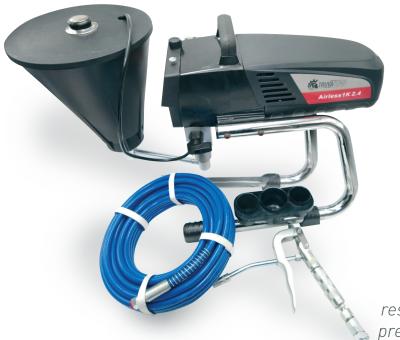

## Airless 1K 2.4

Single Component Electric Pneumatic Injection Pump

## **PRODUCT DESCRIPTION:**

This is the professional machine for single component polyurethane and epoxy synthetic resin injection into the concrete structures. The pressure which is created can pumping 2400 ml per minute (2.4 litre/ minute), in this industrial robust, yet light weight and easy design simple for operate and maintain, and long product life.

Along with the suction hose and 5 LT reservoir tanks, both detachable along easy maintenance and cleaning.

| TEKNİK ÖZELLİKLER                |                             |
|----------------------------------|-----------------------------|
| Voltage:                         | 220-240 V , 50/60 Hz , 5,5A |
| Power Cord:                      | 3 X 1,5 mm <sup>2</sup>     |
| Usage capacity:                  | 1035 Watt                   |
| Maximum Application Pressure:    | 221 Bar (22,1MPa)           |
| Water Flow Volume at 12 MPa:     | 2,4 lt./dk.                 |
| Maximum Tip Size:                | 0,024 inch - 0,61 mm        |
| Maximum Viscosity:               | 20.000 mPa*s                |
| Weight:                          | 17.7 Kg                     |
| High Pressure Hose:              | DN 6mm, 15 m                |
| Dimensions (Dept x Widt x Heig): | 436mm X 369mm X 416mm       |
| Max. Pressure/ Sound Level:      | 80 dB (A)                   |